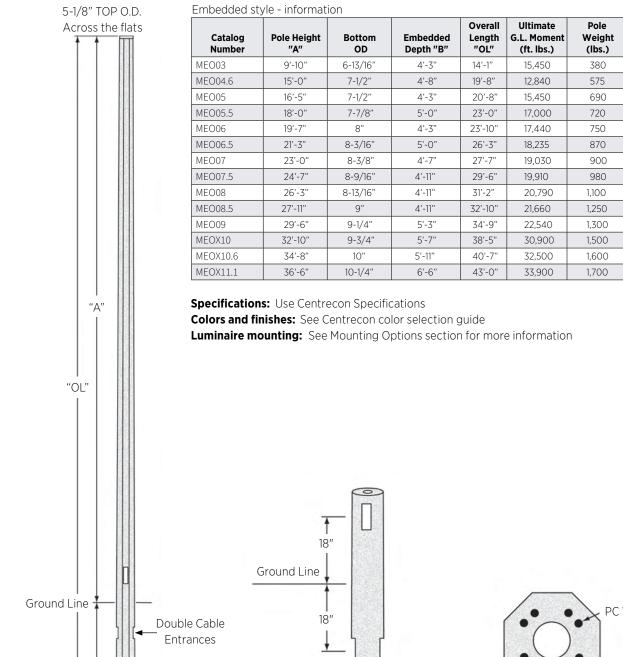

## Ameron Centrecon M-Series Octagonal Pole - Embedded

Elevation

Shaft cross section detail

"В'